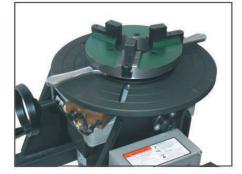

## FEATURES:

- Low Profile
- · Self Centering
- Reversible Jaws
- Easy Mounting
- External & Internal Gripping
- 0" 8" on O.D. 3" 11" on I.D. Shipping Weight 20 lbs.

**MODEL NO:** 

**WPC-11** 

The above illustration shows the chuck mounted to the PROFAX Welding Positioner WP-250.