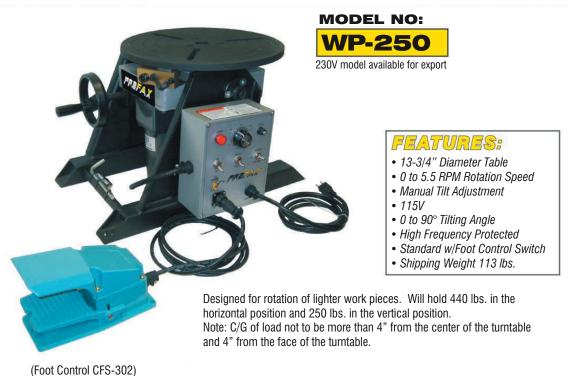

## WP-250



## FEATURES:

- Low Profile
- · Self Centering
- Reversible Jaws
- Easy Mounting
- External & Internal Gripping
- 0" 8" on O.D. 3" 11" on I.D. Shipping Weight 20 lbs.



**MODEL NO:** 

**WPC-11** 





The above illustration shows the chuck mounted to the PROFAX Welding Positioner WP-250.

POSITIONE

## **Positioner Dimensional Drawings**





- 1. Pilot Light: Lights up red to indicate power on.
- 2. Power On-Off Switch
- 3. **Speed Control**: Provides control of table rotation speed from 0%(0 RPM) to 100%(5 RPM).
- 4. Fuse Holder: Fuse 5 amp
- Forward/Off/Reverse Switch: Controls table rotation. Forward (clockwise rotation) and Reverse (counterclockwise rotation).
- Remote/Panel Switch: Remote = Start and stop are remotely controlled.
  Panel = Start and stop are operated from the con