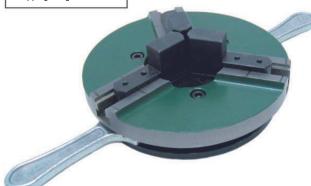

## FEATURES:

- Low Profile
- · Self Centering
- Reversible Jaws
- Easy Mounting
- External & Internal Gripping
- 0" 8" on O.D. 3" 11" on I.D. Shipping Weight 20 lbs.

**MODEL NO:** 

**WPC-11** 

The above illustration shows the chuck mounted to the PROFAX Welding Positioner WP-250.