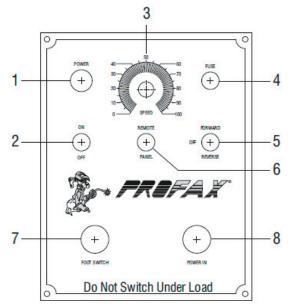

## **Positioner Dimensional Drawings**

- 1. Pilot Light: Lights up red to indicate power on.
- 2. Power On-Off Switch
- 3. **Speed Control**: Provides control of table rotation speed from 0%(0 RPM) to 100%(5 RPM).
- 4. Fuse Holder: Fuse 5 amp
- Forward/Off/Reverse Switch: Controls table rotation. Forward (clockwise rotation) and Reverse (counterclockwise rotation).
- Remote/Panel Switch: Remote = Start and stop are remotely controlled.
  Panel = Start and stop are operated from the control box.
- 7. Remote Plug: Plug-in for the foot switch to start and stop of the turn table rotation.
- 8. Power in