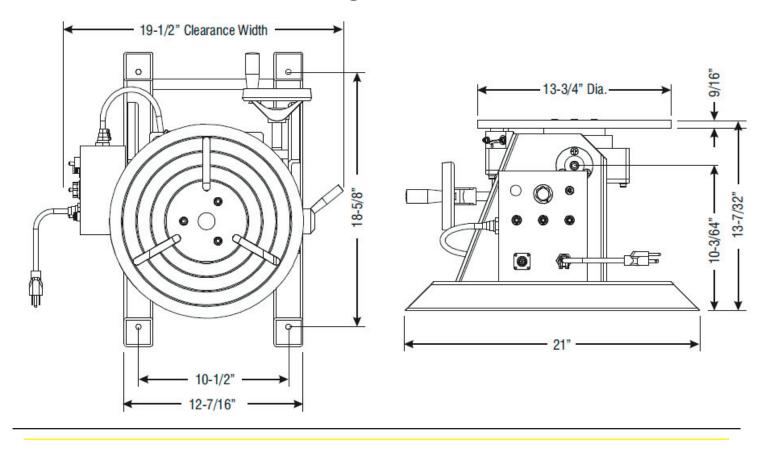

## **Positioner Dimensional Drawings**

- 1. Pilot Light: Lights up red to indicate power on.
- 2. Power On-Off Switch
- 3. **Speed Control**: Provides control of table rotation speed from 0%(0 RPM) to 100%(5 RPM).
- 4. Fuse Holder: Fuse 5 amp
- Forward/Off/Reverse Switch: Controls table rotation. Forward (clockwise rotation) and Reverse (counterclockwise rotation).
- Remote/Panel Switch: Remote = Start and stop are remotely controlled.
  Panel = Start and stop are operated from the control box.
- 7. Remote Plug: Plug-in for the foot switch to start and stop of the turn table rotation.
- 8. Power in